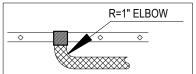

PLAN OF HANDRAIL TO POST CONNECTION

New York City Housing Authority Capital Projects Division Design Department 90 Church Street, 10th Floor New York, NY 10007 PIPE HANDRAIL on Sloped 3' Steel Bar Fence (For Steps Only)