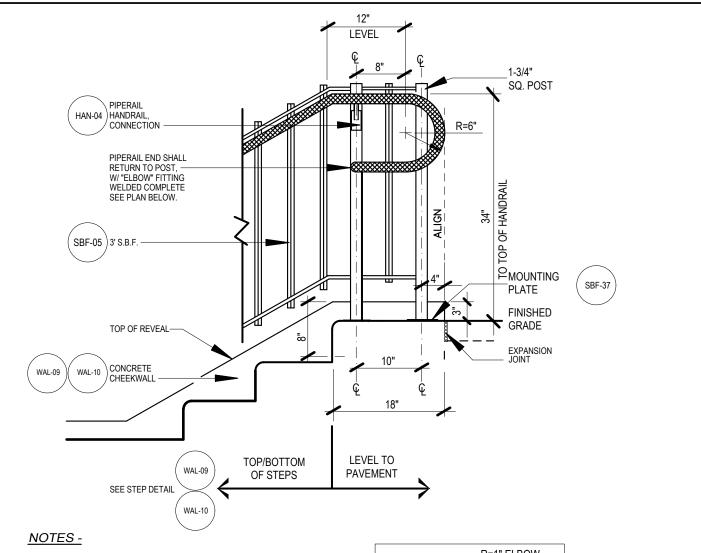

- ALL PIPERAIL SHALL BE 1 1/2 " O.D. 11 GAUGE D.O.M., COLD DRAWN ELECTRIC RESISTANCE WELDED STEEL TUBING, INTERNAL SLEEVES, FLUSH JOINTS.
- PIPERAIL SHALL BE PAINTED AS PER SPECS.
- ALL JOINTS SHALL BE FULLY WELDED AND GROUND SMOOTH (TYP).
- STEEL BAR FENCE (SBF) IN CHEEKWALL SHALL CONNECT TO SBF IN CURB (WHERE REQUIRED) WITHOUT FILLER PANEL.
- HANDRAIL SHALL EXTEND ONTO LEVEL PORTIONS OF STEPS 18" AT TOP AND 2'-6" AT BOTTOM.
- HANDRAIL SHALL BE CONTINUOUS ALONG FENCE FROM TOP OF STEPS TO BOTTOM OF STEPS. BOTH SIDES.

PLAN OF HANDRAIL TO POST CONNECTION

New York City Housing Authority Capital Projects Division Design Department 90 Church Street, 10th Floor New York, NY 10007 PIPE HANDRAIL on Sloped 3' Steel Bar Fence (For Steps Only)