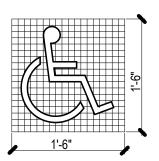

THE ACCESSIBILITY SYMBOL SHALL BE PAINTED ON THE PAVEMENT OF THE PARKING STALL AS SPECIFIED ON THE PLANS AND IN ACCORDANCE WITH THE "AMERICAN NATIONAL STANDARDS INSTITUTE". COLOR SHALL BE BLUE. SEE ASPHALT SPECIFICATIONS.

SYMBOL SHALL CONTRAST WITH ITS BACKGROUND-EITHER LIGHT SYMBOL ON DARK PAVEMENT (ASPHALT) OR DARK SYMBOL ON LIGHT PAVEMENT (CONCRETE)

## **PROPORTIONS**