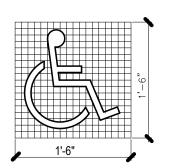

THE ACCESSIBILITY SYMBOL SHALL BE PAINTED ON THE PAVEMENT OF THE PARKING STALL AS SPECIFIED ON THE PLANS AND IN ACCORDANCE WITH THE "AMERICAN NATIONAL STANDARDS INSTITUTE". COLOR SHALL BE BLUE. SEE ASPHALT SPECIFICATIONS.

SYMBOL SHALL CONTRAST WITH ITS BACKGROUND-EITHER LIGHT SYMBOL ON DARK PAVEMENT (ASPHALT) OR DARK SYMBOL ON LIGHT PAVEMENT (CONCRETE)

SYMBOL PROPORTIONS SYMBOL DISPLAY CONDITIONS

New York City Housing Authority Capital Projects Division Design Department 90 Church Street, 10th Floor New York, NY 10007 FENCE-MOUNTED SIGN and SYMBOL for Accessibile Parking Space