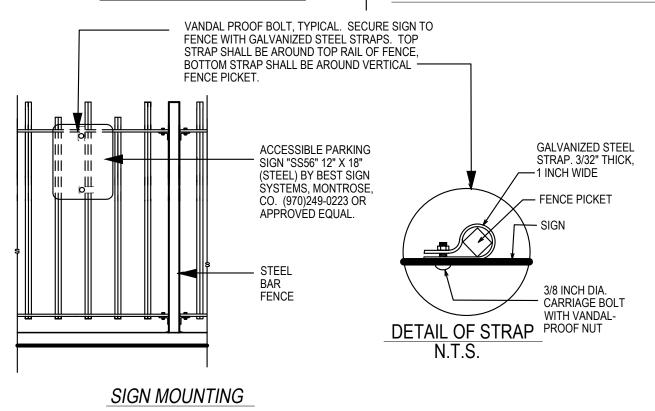

SYMBOL SHALL CONTRAST WITH ITS BACKGROUND-EITHER LIGHT SYMBOL ON DARK PAVEMENT (ASPHALT) OR DARK SYMBOL ON LIGHT PAVEMENT (CONCRETE)

SYMBOL PROPORTIONS SYMBOL DISPLAY CONDITIONS

New York City Housing Authority Capital Projects Division Design Department 90 Church Street, 10th Floor New York, NY 10007 FENCE-MOUNTED SIGN and SYMBOL for Accessibile Parking Space