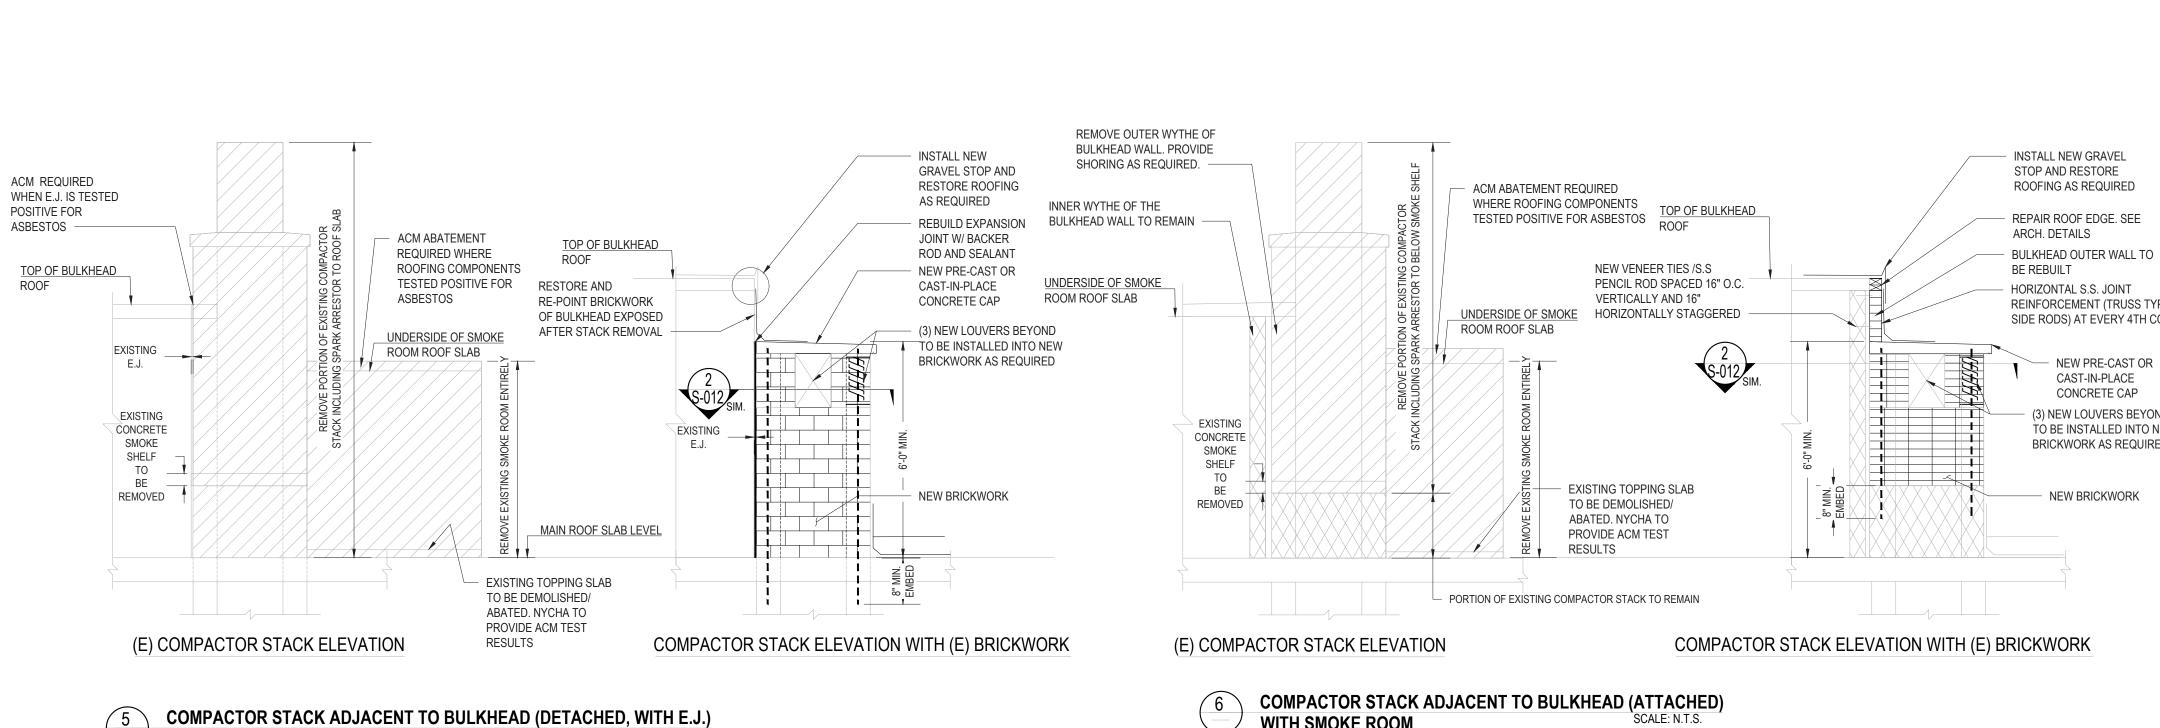

(3)OR (2) NEW

REQUIRED

COMPACTOR STACK ELEVATION WITH (N) BRICKWORK

BE INSTALLED INTO

WALL TO BE REBUILT

COMPACTOR STACK ADJACENT TO BULKHEAD (ATTACHED)

NOTE: (E) BULKHEAD WALL IS SHOWN AS CAVITY WALL. VERIFY IN FIELD TYPE OF BULKHEAD WALL CONSTRUCTION.

REMOVE OUTER

PROVIDE SHORING

MAIN ROOF SLAB LEVEL

(E) COMPACTOR STACK ELEVATION

WITH SMOKE ROOM

AS REQUIRED -

WYTHE OF BULKHEAD

BRICKWORK

REF. DETAIL S-011

WITH SMOKE ROOM

NOTE: (E) BULKHEAD WALL IS SHOWN AS CAVITY WALL. VERIFY IN FIELD TYPE OF BULKHEAD WALL CONSTRUCTION.

SCHEMATIC ROOF PLAN WITH DIFFERENT

COMPACTOR STACK LOCATIONS

PROPOSED TYPICAL COMPACTOR STACK **MODIFICATION DETAILS-I**