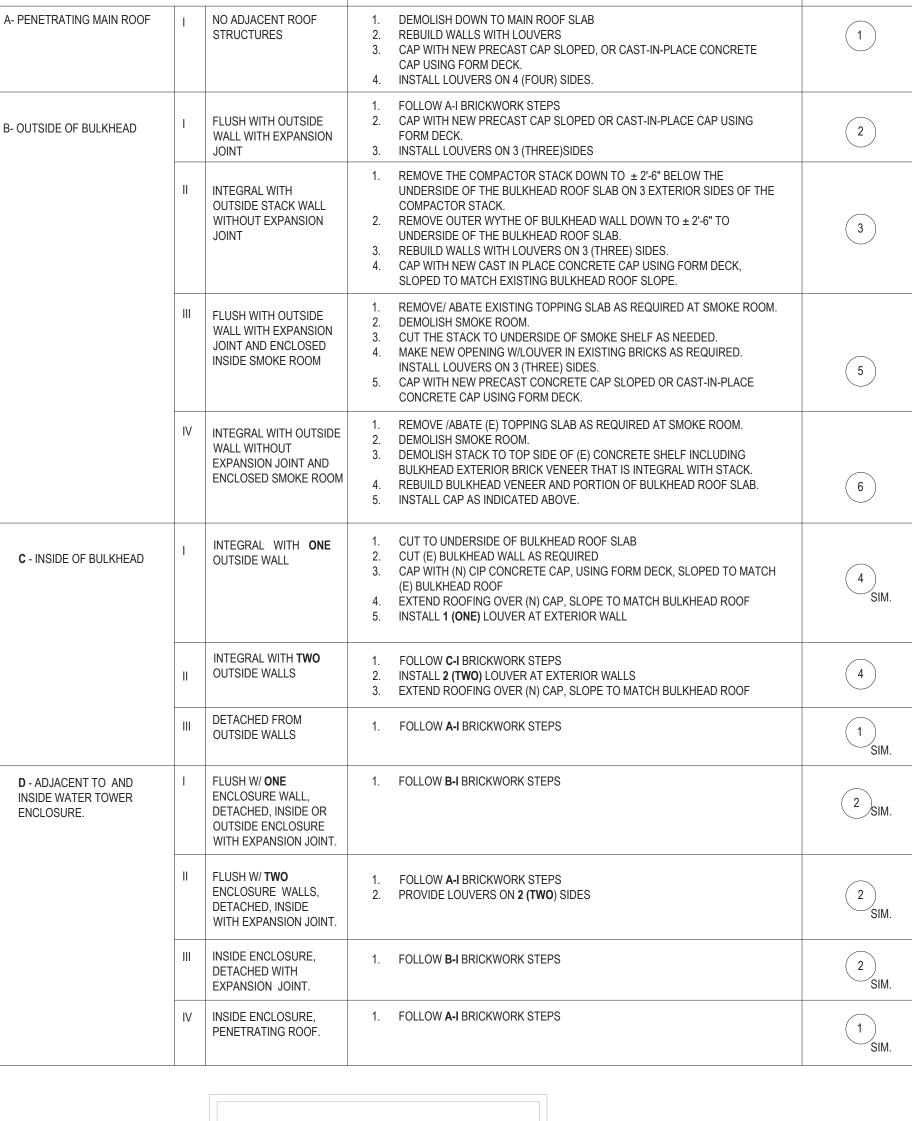

REF. DETAIL S-011

WITH SMOKE ROOM

NOTE: (E) BULKHEAD WALL IS SHOWN AS CAVITY WALL. VERIFY IN FIELD TYPE OF BULKHEAD WALL CONSTRUCTION.

SCHEMATIC ROOF PLAN WITH DIFFERENT

COMPACTOR STACK LOCATIONS

PROPOSED TYPICAL COMPACTOR STACK **MODIFICATION DETAILS-I**