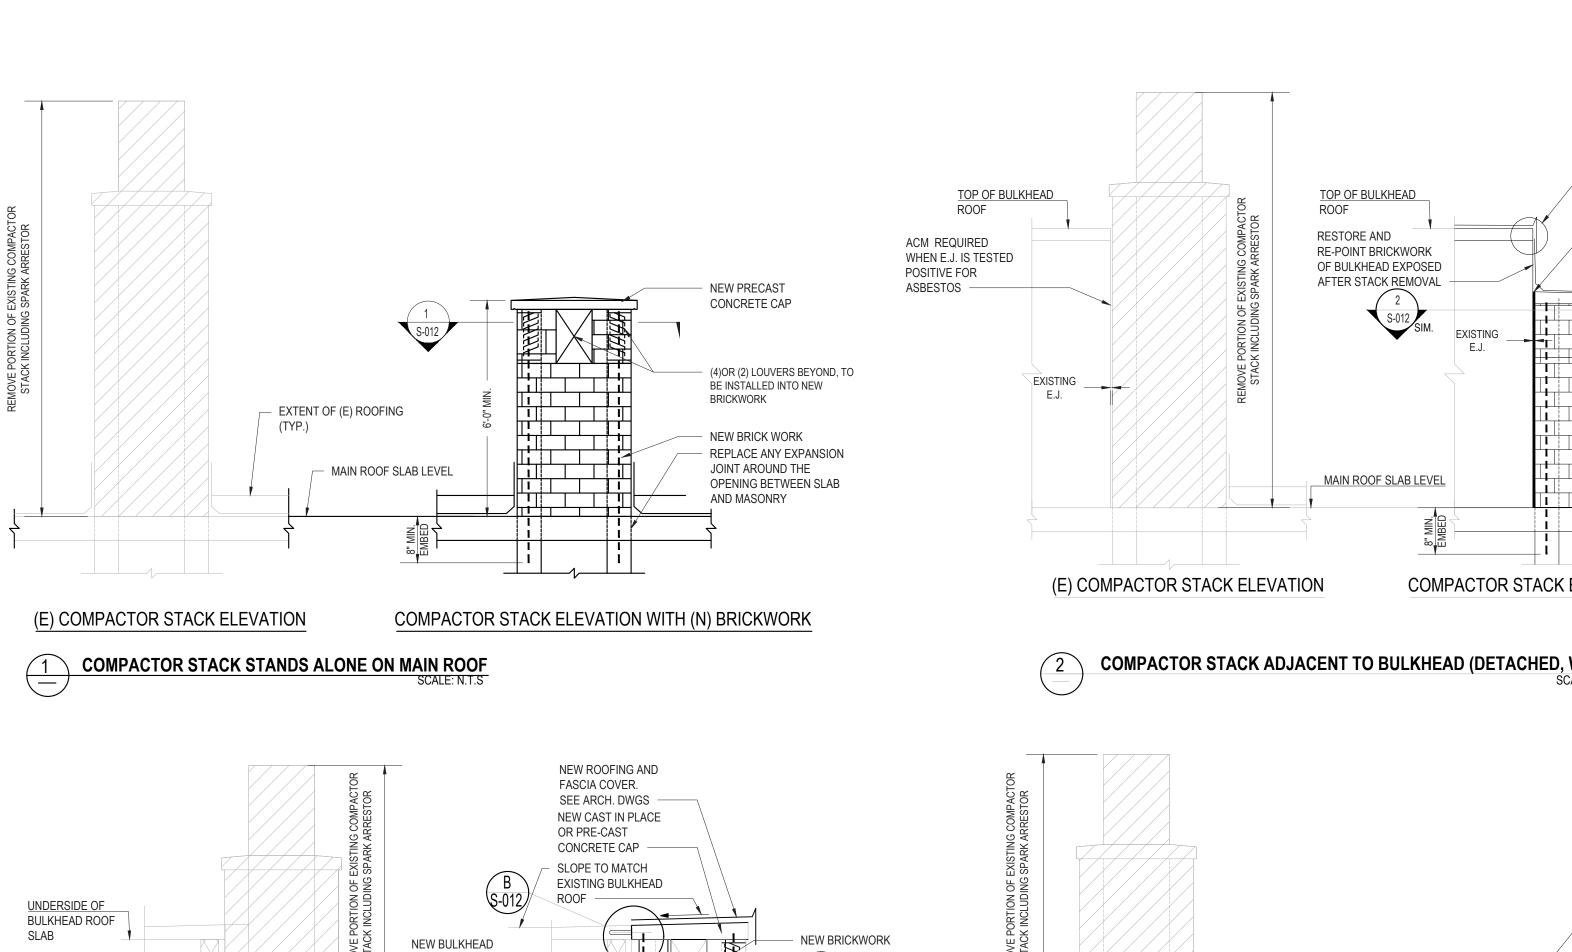

(3)OR (2) NEW

REQUIRED

COMPACTOR STACK ELEVATION WITH (N) BRICKWORK

BE INSTALLED INTO

WALL TO BE REBUILT

COMPACTOR STACK ADJACENT TO BULKHEAD (ATTACHED)

NOTE: (E) BULKHEAD WALL IS SHOWN AS CAVITY WALL. VERIFY IN FIELD TYPE OF BULKHEAD WALL CONSTRUCTION.

REF. DETAIL S-011

WITH SMOKE ROOM

NOTE: (E) BULKHEAD WALL IS SHOWN AS CAVITY WALL. VERIFY IN FIELD TYPE OF BULKHEAD WALL CONSTRUCTION.

SCHEMATIC ROOF PLAN WITH DIFFERENT

COMPACTOR STACK LOCATIONS

PROPOSED TYPICAL COMPACTOR STACK **MODIFICATION DETAILS-I**