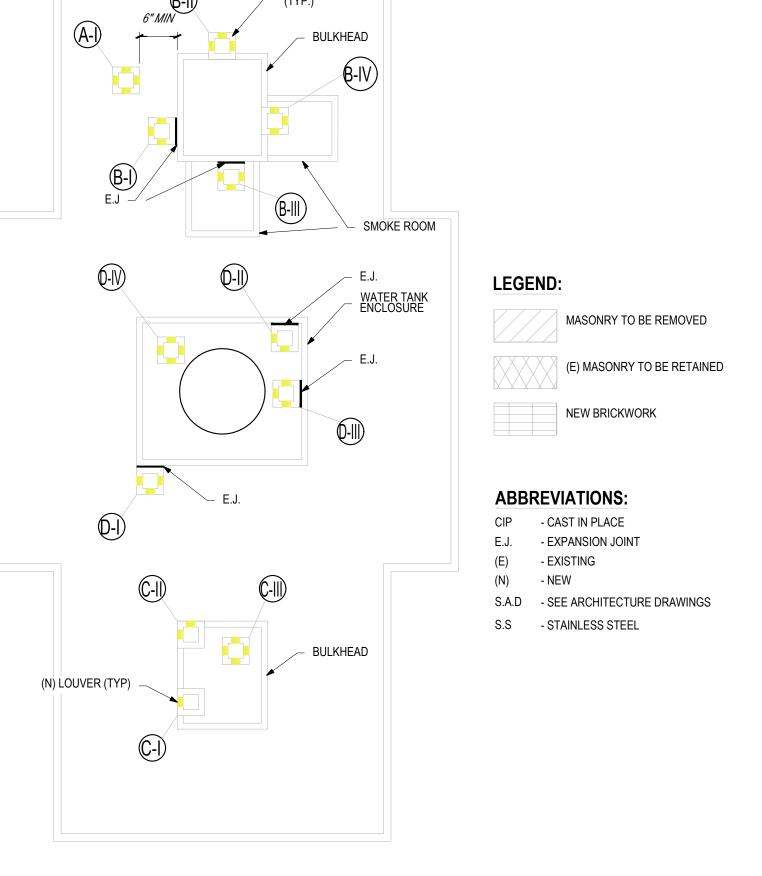

REF. DETAIL S-011

WITH SMOKE ROOM

NOTE: (E) BULKHEAD WALL IS SHOWN AS CAVITY WALL. VERIFY IN FIELD TYPE OF BULKHEAD WALL CONSTRUCTION.

SCHEMATIC ROOF PLAN WITH DIFFERENT

COMPACTOR STACK LOCATIONS

PROPOSED TYPICAL COMPACTOR STACK **MODIFICATION DETAILS-I**