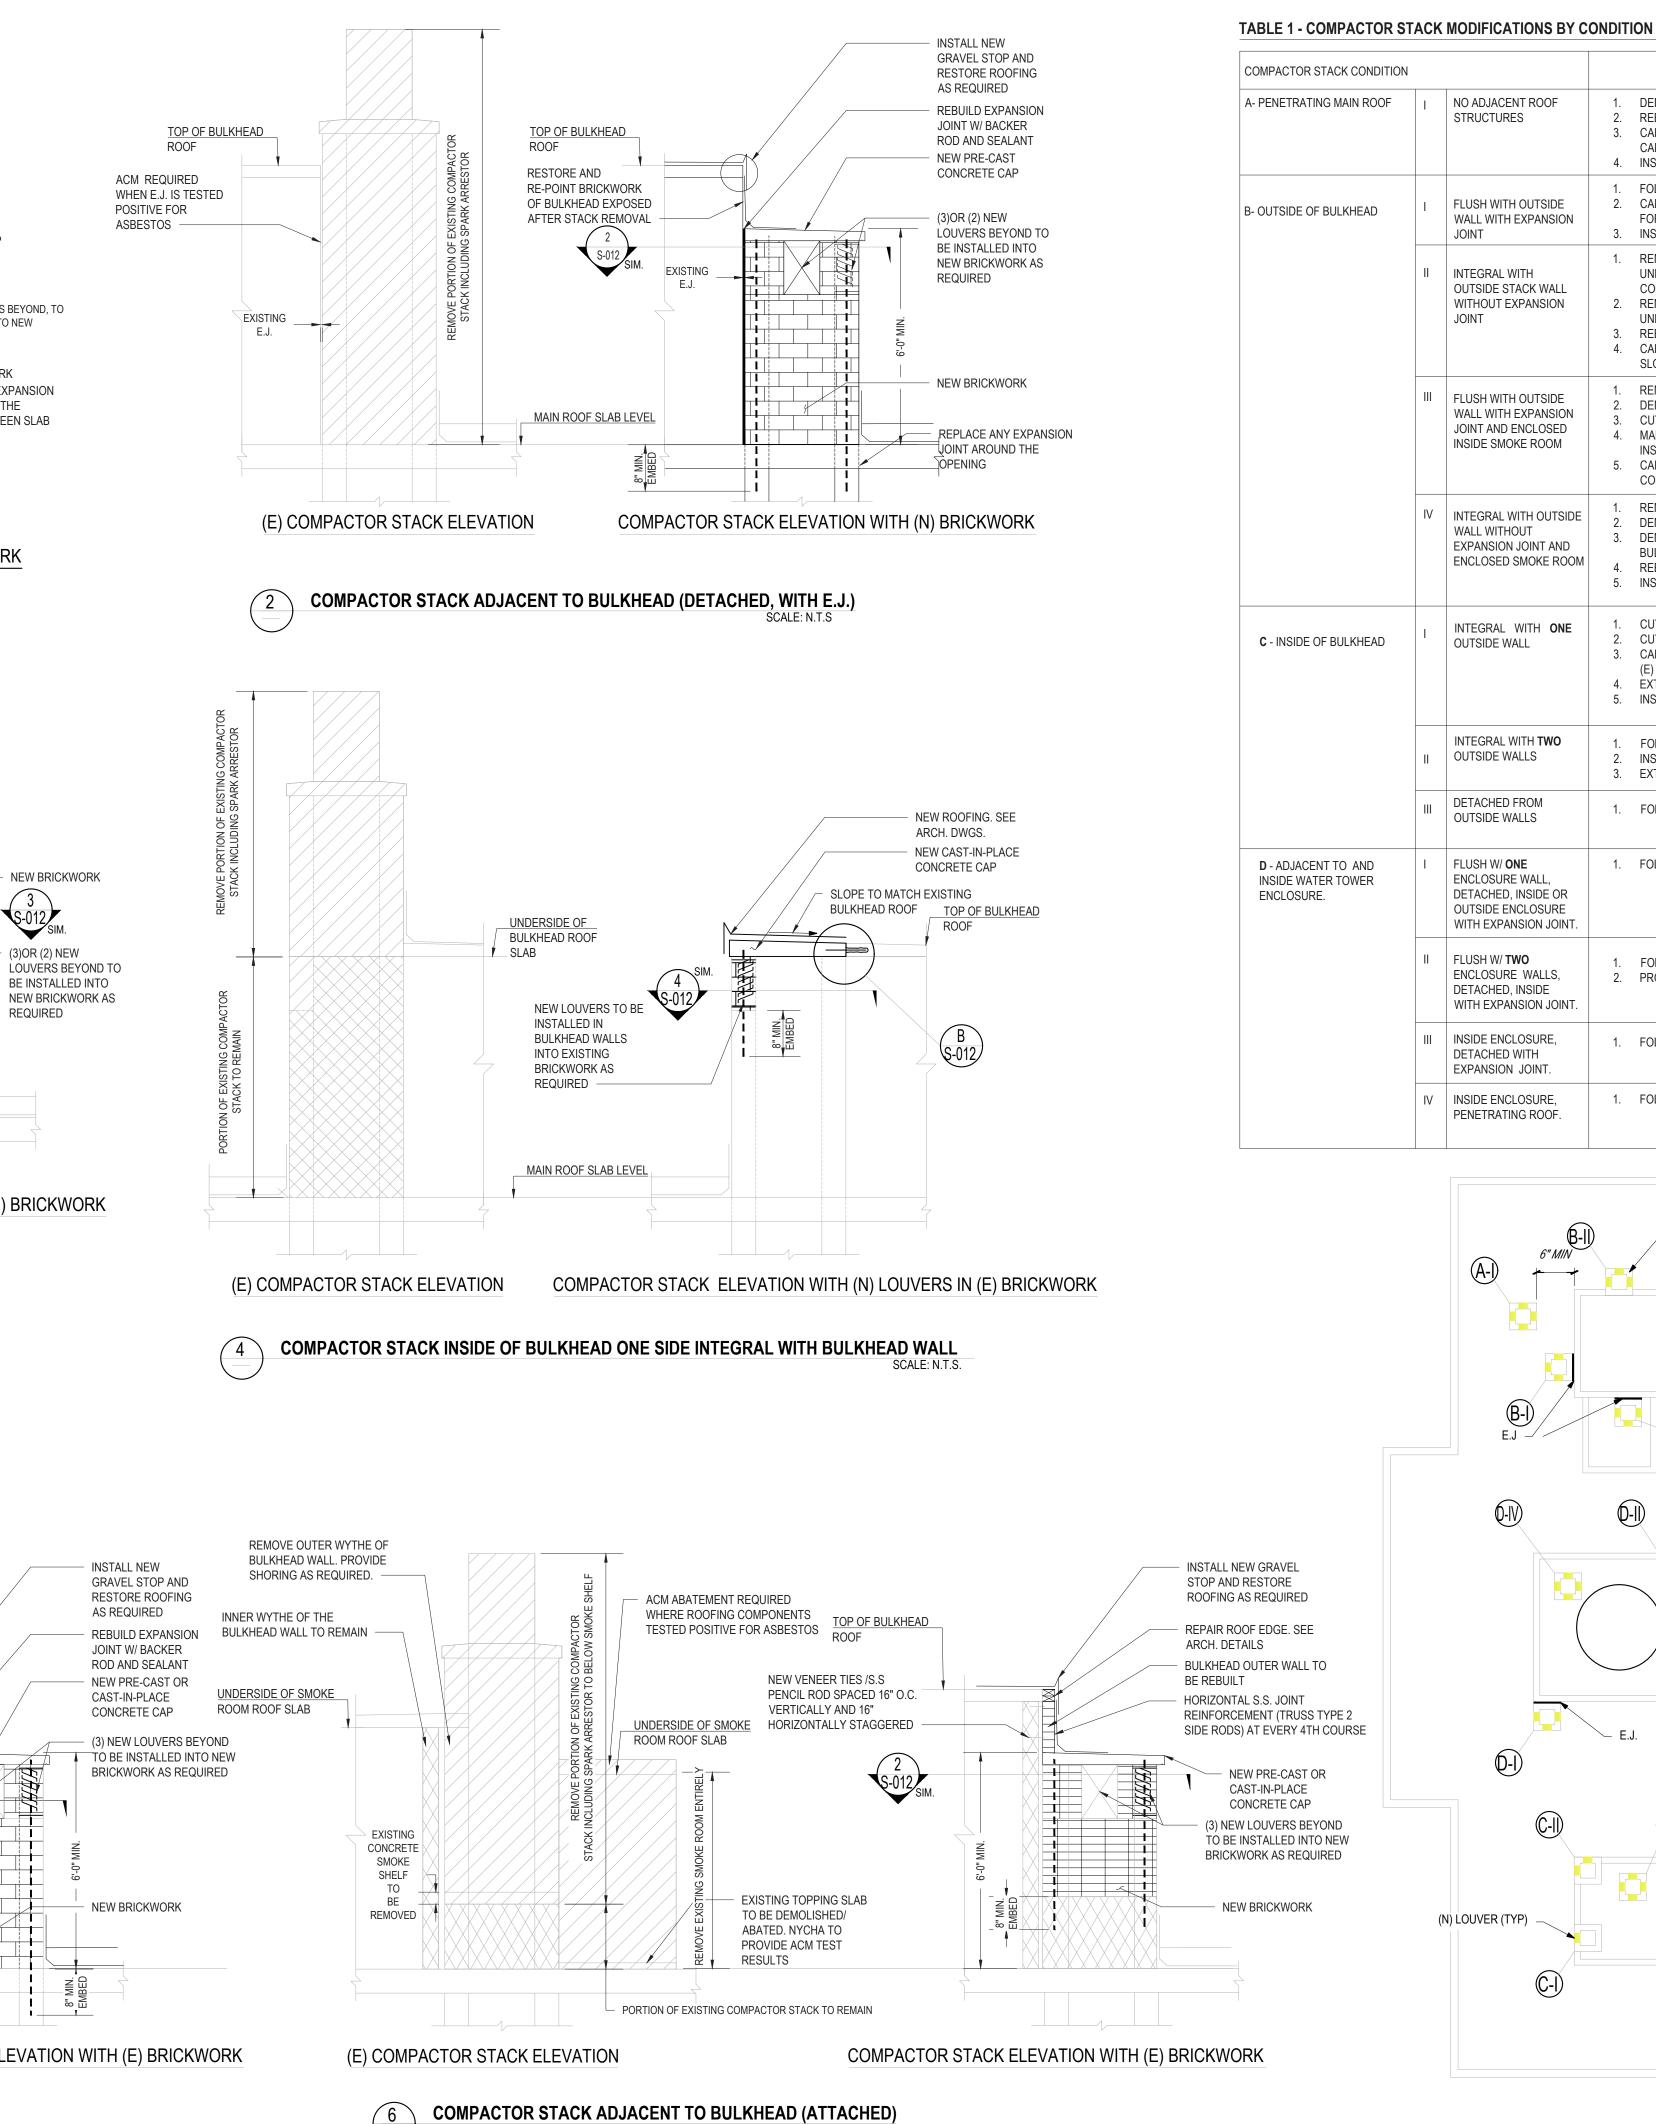

(3)OR (2) NEW

REQUIRED

COMPACTOR STACK ELEVATION WITH (N) BRICKWORK

BE INSTALLED INTO

WALL TO BE REBUILT

COMPACTOR STACK ADJACENT TO BULKHEAD (ATTACHED)

NOTE: (E) BULKHEAD WALL IS SHOWN AS CAVITY WALL. VERIFY IN FIELD TYPE OF BULKHEAD WALL CONSTRUCTION.

REMOVE OUTER

PROVIDE SHORING

MAIN ROOF SLAB LEVEL

(E) COMPACTOR STACK ELEVATION

WITH SMOKE ROOM

AS REQUIRED -

WYTHE OF BULKHEAD

BRICKWORK

REF. DETAIL S-011

WITH SMOKE ROOM

NOTE: (E) BULKHEAD WALL IS SHOWN AS CAVITY WALL. VERIFY IN FIELD TYPE OF BULKHEAD WALL CONSTRUCTION.

SCHEMATIC ROOF PLAN WITH DIFFERENT

COMPACTOR STACK LOCATIONS

PROPOSED TYPICAL COMPACTOR STACK **MODIFICATION DETAILS-I**