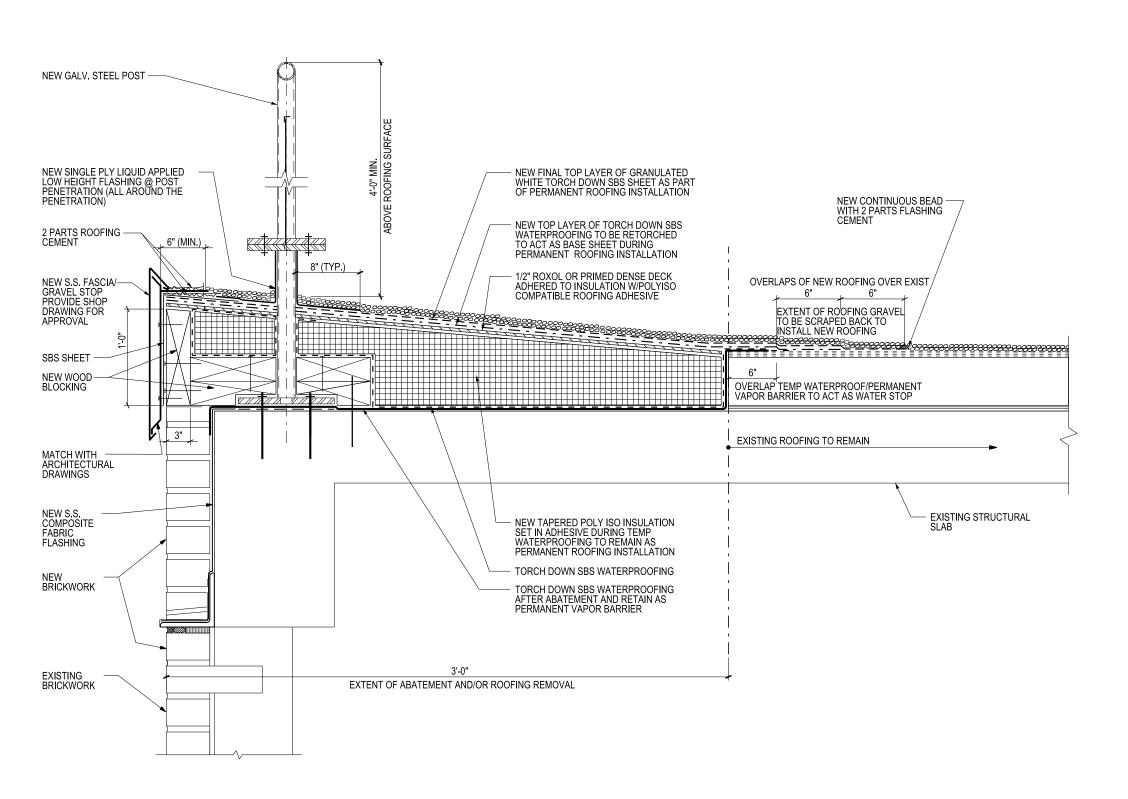

## STEP 4: PERMANENT ROOFING w/ RAILING REPLACEMENT AFTER PARAPET HAS BEEN REMOVED

FOR NEW RAILING, ROOFING, AND CAST STONE DETAILS SEE DRAWINGS S-001.00 & S-002.00.

SEQUENCE FOR TEMPORARY WATERPROOFING & PROTECTION OF ROOF & EDGE DURING ASBESTOS ABATEMENT & PARAPET RI N.T.S.