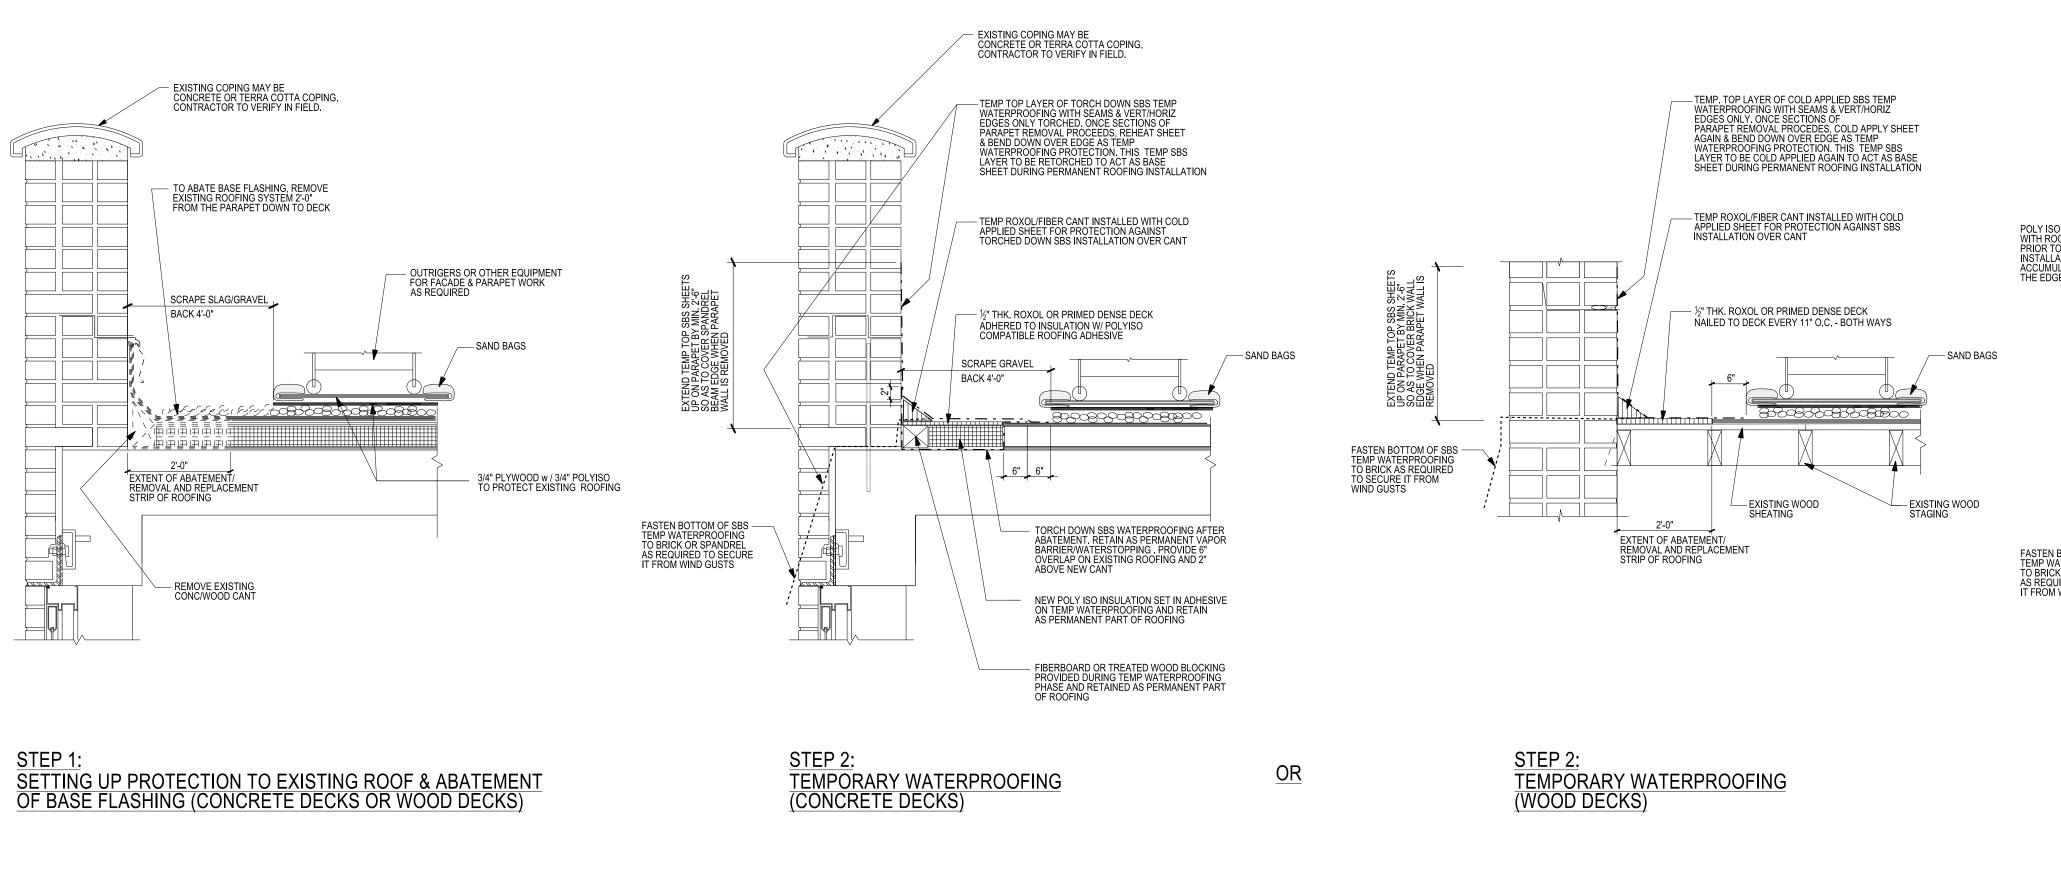

## STEP 4: PERMANENT ROOFING w/ RAILING REPLACEMENT AFTER PARAPET HAS BEEN REMOVED

FOR NEW RAILING, ROOFING, AND CAST STONE DETAILS SEE DRAWINGS S-001.00 & S-002.00.

SEQUENCE FOR TEMPORARY WATERPROOFING & PROTECTION OF ROOF & EDGE DURING ASBESTOS ABATEMENT & PARAPET RI N.T.S.

REPAIR STEPS:

- 1. THESE DETAILS ARE FOR CONTRACTOR'S REFERENCE ONLY. 2. CONTRACTOR IS RESPONSIBLE FOR PROVIDING TEMPORARY WATERTIGHT PROTECTION DURING THE CONSTRUCTION WORK.
- CONTRACTOR IS RESPONSIBLE FOR MEANS AND METHOD OF ROOF PROTECTION. 4. A STURDY WOOD/METAL ENCLOSURE 8 FT. HIGH AND AT LEAST 200 S.F. ROOF AREA SHALL BE BUILT IN SUCH A WAY THAT IT DOES NOT DAMAGE THE ROOFING OR BULKHEADS, AND IS NOT PASSABLE BY

TENANTS OR GENERAL PUBLIC BEFORE DISMANTLING THE PARAPET WALL. SHOP DRAWINGS SHALL BE SUBMITTED TO THE AUTHORITY'S REPRESENTATIVE FOR REVIEW.

|                                                                                                                                                                                                                                                                                                                                                                                                                                                                                                                                                                                                                                                                                                                                                                                                                                                                                                                                                                                                                                                                                                                                                                                                                                                                                                                                                                                                                                                                                                                                                                                                                                                                                                                                                                                                                                                                                                                                                                                                                                                                                                                                                           | NEW YORK O<br>HOUSI<br>AUTHOP<br>PROGRAM U                                  | OFF<br>TEL.2<br>NG<br>NEY Nev                                                 | PITAL PROJECTS<br>DIVISION<br>ICE of DESIGN<br>12.306.3000 FAX 212.306.5160<br>90 Church Street<br>v York, New York 10007 |
|-----------------------------------------------------------------------------------------------------------------------------------------------------------------------------------------------------------------------------------------------------------------------------------------------------------------------------------------------------------------------------------------------------------------------------------------------------------------------------------------------------------------------------------------------------------------------------------------------------------------------------------------------------------------------------------------------------------------------------------------------------------------------------------------------------------------------------------------------------------------------------------------------------------------------------------------------------------------------------------------------------------------------------------------------------------------------------------------------------------------------------------------------------------------------------------------------------------------------------------------------------------------------------------------------------------------------------------------------------------------------------------------------------------------------------------------------------------------------------------------------------------------------------------------------------------------------------------------------------------------------------------------------------------------------------------------------------------------------------------------------------------------------------------------------------------------------------------------------------------------------------------------------------------------------------------------------------------------------------------------------------------------------------------------------------------------------------------------------------------------------------------------------------------|-----------------------------------------------------------------------------|-------------------------------------------------------------------------------|---------------------------------------------------------------------------------------------------------------------------|
| A SECTIONS OF PARAPET REMOVAL PROCEEDES<br>OFFICIAL ATION TEMP SECURATION OF PARAPET REMOVAL PROCEEDES<br>PRAPET OR AND DEVISION OF PROCEEDES<br>SECTION OF SECTIONS OF PARAPET REMOVAL PROCEEDES<br>SECTION OF SECTIONS OF PARAPET REMOVAL PROCEEDES<br>SECTION OF SECTIONS OF THE SECTIONS OF PARAPET REMOVAL PROCEEDES<br>OFFICIAL ATION OF THE SECTION OF PARAPET REMOVAL PROCEEDES<br>SECTION OF SECTIONS OF THE SECTION OF PARAPET REMOVAL PROCEEDES<br>OFFICIAL ATION OF THE SECTION OF PARAPET REMOVAL PROCEEDES<br>OFFICIAL ATION OF THE SECTION OF TH |                                                                             |                                                                               |                                                                                                                           |
| STEP 3:<br>PARAPET REMOVAL AND TEMPORARY WATERPROOFING<br>(CONCRETE DECKS)                                                                                                                                                                                                                                                                                                                                                                                                                                                                                                                                                                                                                                                                                                                                                                                                                                                                                                                                                                                                                                                                                                                                                                                                                                                                                                                                                                                                                                                                                                                                                                                                                                                                                                                                                                                                                                                                                                                                                                                                                                                                                | Date<br>Developmer<br>DEVELOPM<br>Building Ad<br>Building No<br>Borough of: | /IENT NAM<br>dress:<br>.(s):                                                  | ORACLE No.:                                                                                                               |
|                                                                                                                                                                                                                                                                                                                                                                                                                                                                                                                                                                                                                                                                                                                                                                                                                                                                                                                                                                                                                                                                                                                                                                                                                                                                                                                                                                                                                                                                                                                                                                                                                                                                                                                                                                                                                                                                                                                                                                                                                                                                                                                                                           | Zone No.:<br>Block No.:<br>E.D.P. No.:<br>Developmer<br>Contract Tit        | R-XX<br>0000<br>000<br>nt No.: NY0                                            | ation Plan<br>Zoning Map No.: 00x<br>Lot No.: 0<br>0XXXX                                                                  |
|                                                                                                                                                                                                                                                                                                                                                                                                                                                                                                                                                                                                                                                                                                                                                                                                                                                                                                                                                                                                                                                                                                                                                                                                                                                                                                                                                                                                                                                                                                                                                                                                                                                                                                                                                                                                                                                                                                                                                                                                                                                                                                                                                           | PARAPE<br>Seal & Signa<br>Drawn By:<br>Checked By<br>Date:                  | e:<br>FOR TEMPOI<br>ECTION OF I<br>TREMOVAL<br>ature:<br>Tanna<br>Y: Nitin Si | RARY WATERPROOFING<br>ROOF & EDGE DURING<br>AND REPLACEMENT                                                               |
| EMOVAL / REPLACEMENT                                                                                                                                                                                                                                                                                                                                                                                                                                                                                                                                                                                                                                                                                                                                                                                                                                                                                                                                                                                                                                                                                                                                                                                                                                                                                                                                                                                                                                                                                                                                                                                                                                                                                                                                                                                                                                                                                                                                                                                                                                                                                                                                      | Scale:<br>Drawing No<br>Sheet                                               | N.T.S.<br>D.:<br>S-C                                                          | 03.00                                                                                                                     |